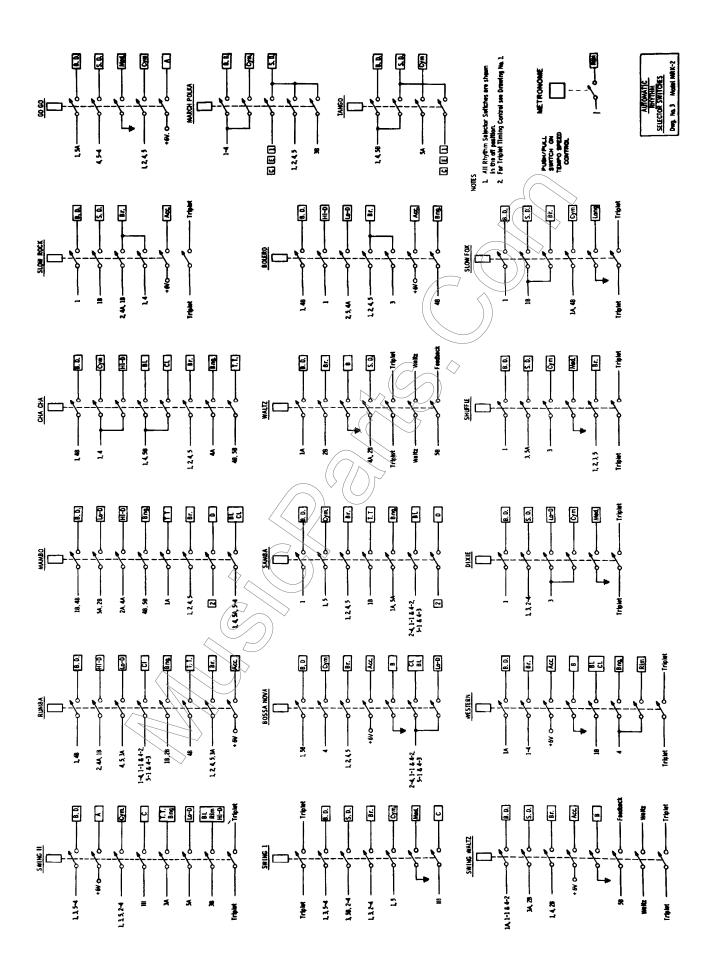

er than reducing them and losing the fine details.

VIEWING: This document is utilizing PAGE-ON-DEMAND downloading. This will let you navigate to any page without waiting for the entire file to download. Just click ON the thumbnails.

## **PRINTING: Very Important!**

When the print dialog appears, please make sure "REDUCE TO PAPER SIZE" OR "SHRINK OVERSIZED PAGES" is checked, otherwise you may cut off the edge of the page. This will compensate for your printer's margins and produce a great looking printout. Also please stay online while printing this document to make sure you get all the pages.

Visit us on the web at: <a href="http://www.musicparts.com/">http://www.musicparts.com/</a>
Email us at: <a href="mailto:customerservice@musicparts.com">customerservice@musicparts.com/</a>