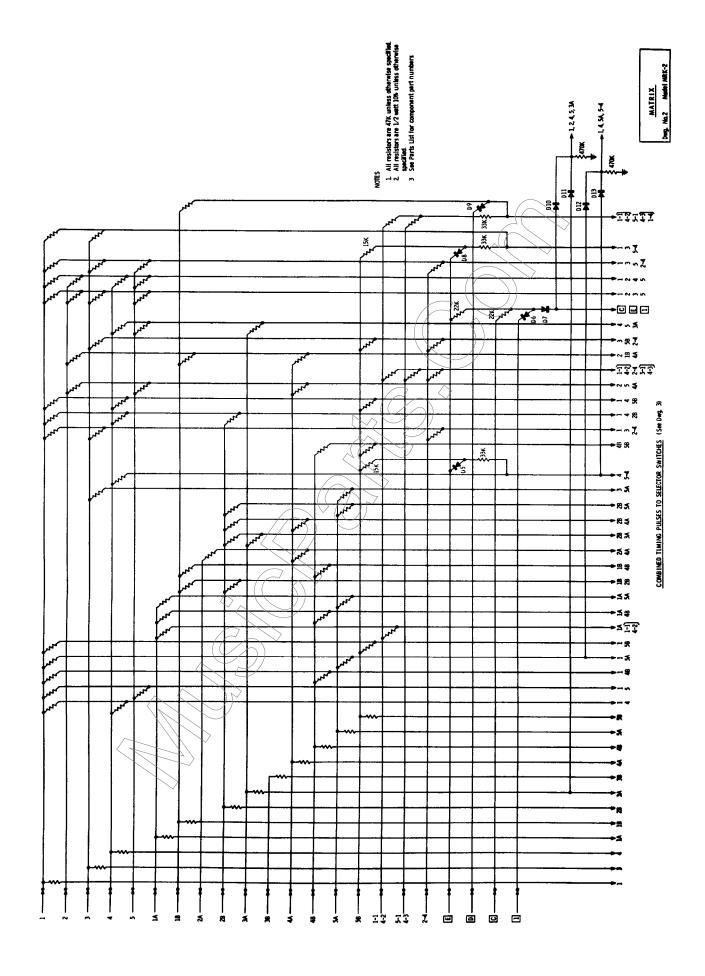

tter than reducing them and losing the fine details.

VIEWING: This document is utilizing PAGE-ON-DEMAND downloading. This will let you navigate to any page without waiting for the entire file to download. Just click ON the thumbnails.

## **PRINTING: Very Important!**

When the print dialog appears, please make sure "REDUCE TO PAPER SIZE" OR "SHRINK OVERSIZED PAGES" is checked, otherwise you may cut off the edge of the page. This will compensate for your printer's margins and produce a great looking printout. Also please stay online while printing this document to make sure you get all the pages.

Visit us on the web at: <a href="http://www.musicparts.com/">http://www.musicparts.com/</a>
Email us at: <a href="mailto:customerservice@musicparts.com">customerservice@musicparts.com/</a>