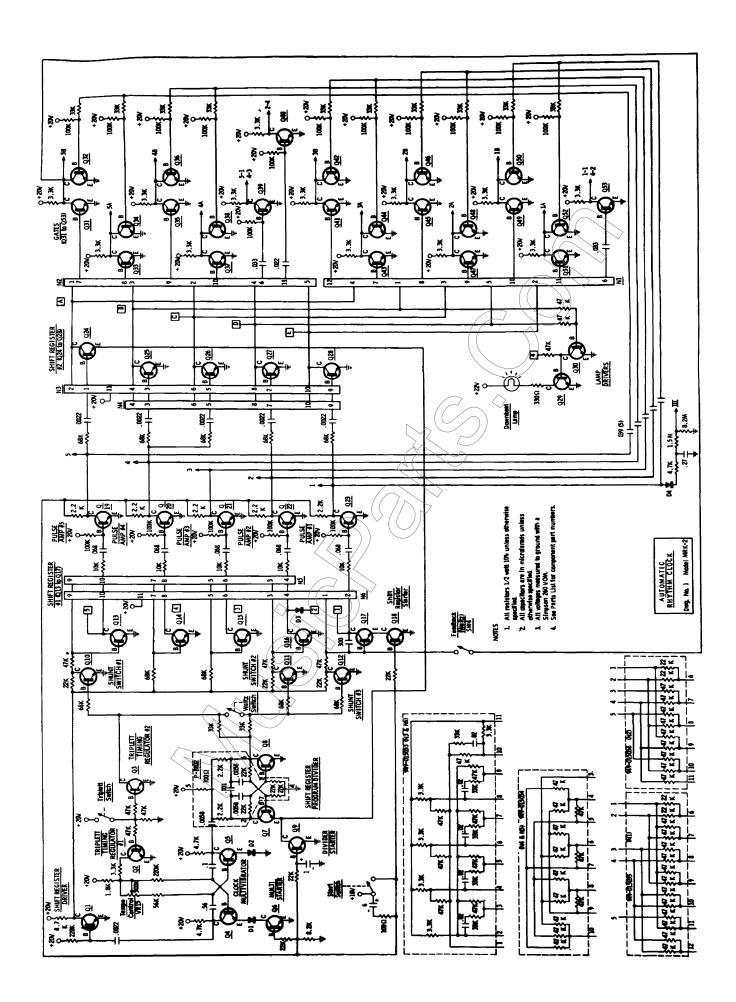

better than reducing them and losing the fine details.

VIEWING: This document is utilizing PAGE-ON-DEMAND downloading. This will let you navigate to any page without waiting for the entire file to download. Just click ON the thumbnails.

## **PRINTING: Very Important!**

When the print dialog appears, please make sure "REDUCE TO PAPER SIZE" OR "SHRINK OVERSIZED PAGES" is checked, otherwise you may cut off the edge of the page. This will compensate for your printer's margins and produce a great looking printout. Also please stay online while printing this document to make sure you get all the pages.

Visit us on the web at: <a href="http://www.musicparts.com/">http://www.musicparts.com/</a>
Email us at: <a href="mailto:customerservice@musicparts.com">customerservice@musicparts.com/</a>