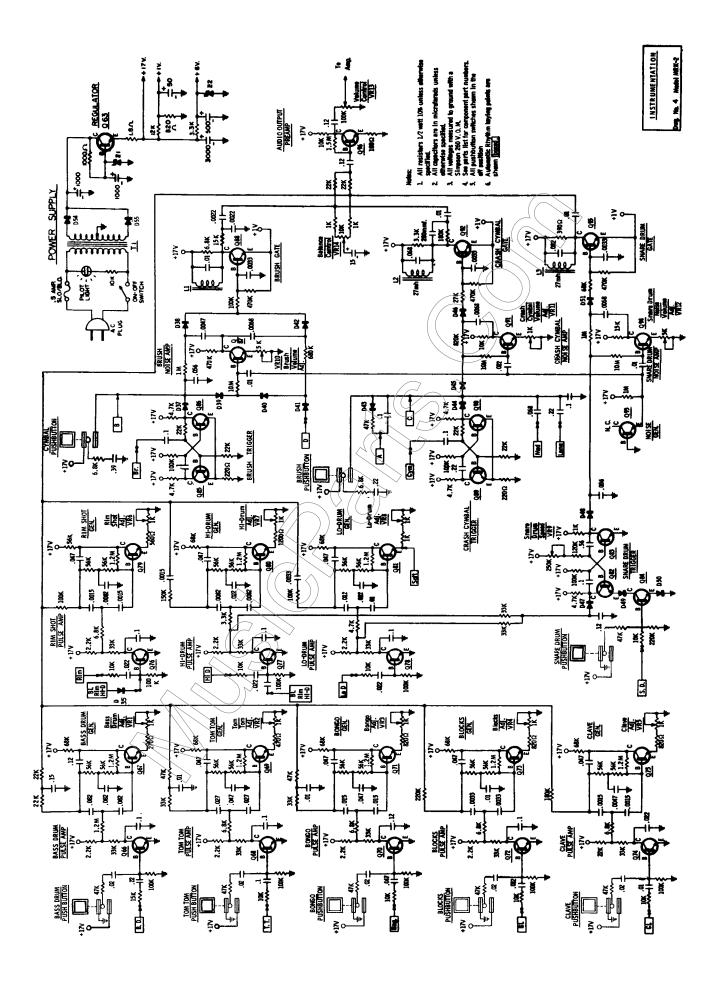

than reducing them and losing the fine details.

VIEWING: This document is utilizing PAGE-ON-DEMAND downloading. This will let you navigate to any page without waiting for the entire file to download. Just click ON the thumbnails.

## **PRINTING: Very Important!**

When the print dialog appears, please make sure "REDUCE TO PAPER SIZE" OR "SHRINK OVERSIZED PAGES" is checked, otherwise you may cut off the edge of the page. This will compensate for your printer's margins and produce a great looking printout. Also please stay online while printing this document to make sure you get all the pages.

Visit us on the web at: <a href="http://www.musicparts.com/">http://www.musicparts.com/</a>
Email us at: <a href="mailto:customerservice@musicparts.com">customerservice@musicparts.com/</a>