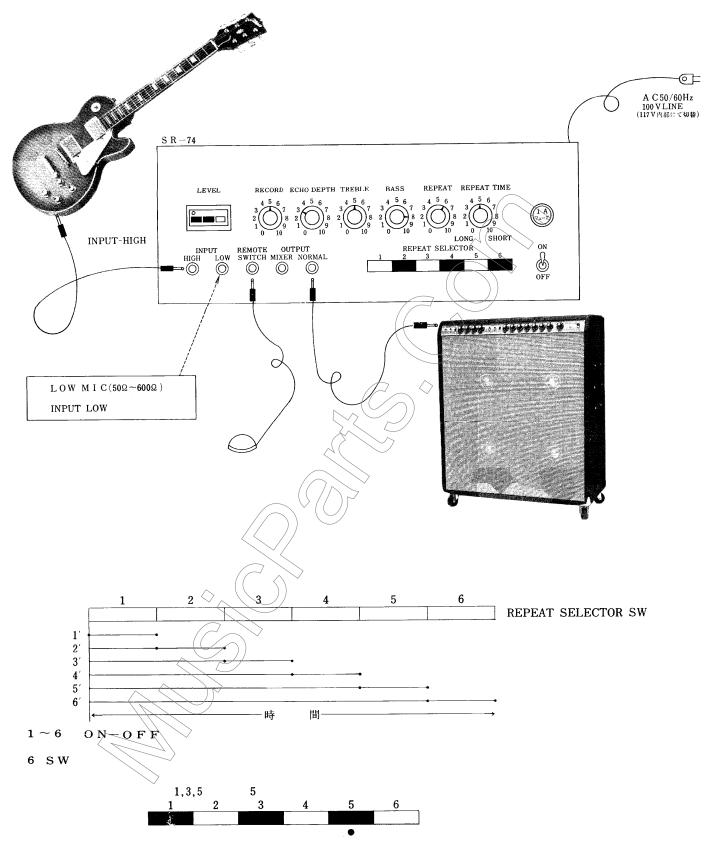

# TEISCO ECHOMACHINE SR-73, SR-74取扱説明書

- 1. REMOTE SW(SR-73 FOOT SWITCH (ECHO DEPTH 0)
- 2. LEVEL
- 3. RECORD INPUT
- 4. ECHO DEPTH (SR-73 ECHO)
- 5. TREBLE BASS (  $S\ R 73$  TONE)

REPEAT TIME LONG, SHORT