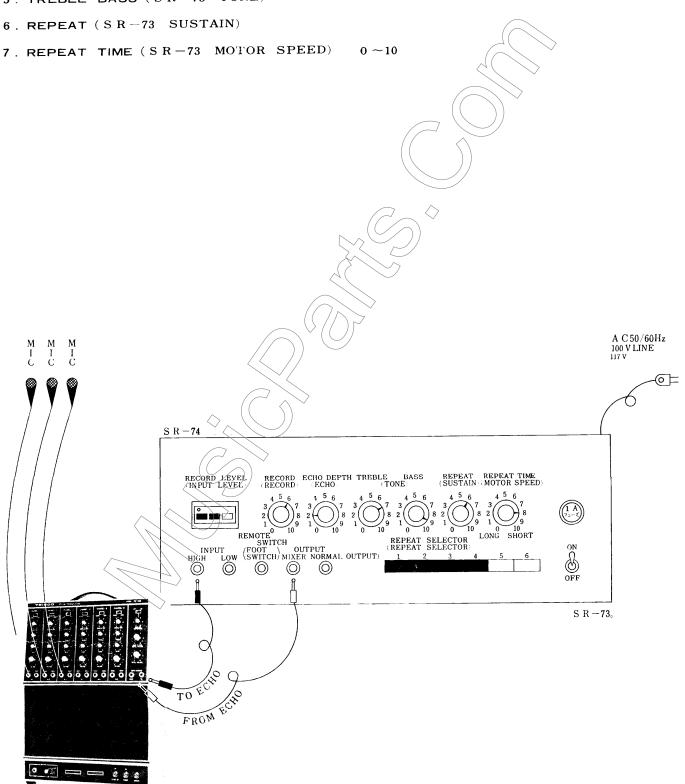

# TEISCO ECHOMACHINE SR-73, SR-74取扱説明書

- 1. REMOTE SW(SR-73 FOOT SWITCH (ECHO DEPTH 0)
- 2. LEVEL
- 3. RECORD INPUT
- 4. ECHO DEPTH (SR-73 ECHO)
- 5. TREBLE BASS (  $S\ R 73$  TONE)

REPEAT TIME LONG, SHORT