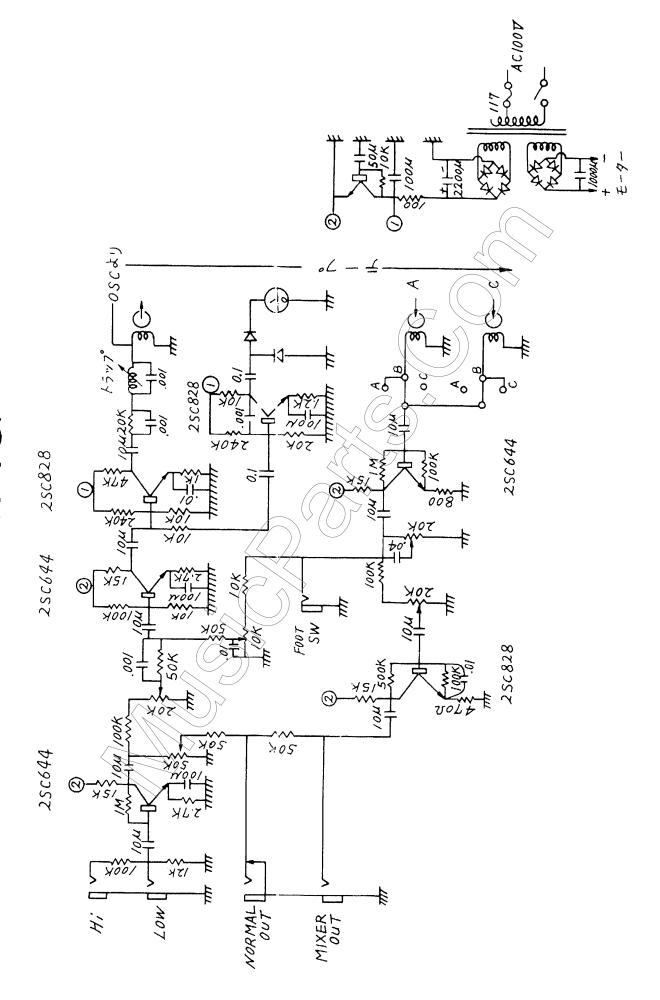

# TEISCO ECHOMACHINE SR-73, SR-74取扱説明書

- 1. REMOTE SW(SR-73 FOOT SWITCH (ECHO DEPTH 0)
- 2. LEVEL
- 3. RECORD INPUT
- 4. ECHO DEPTH (SR-73 ECHO)
- 5. TREBLE BASS (  $S\ R 73$  TONE)

REPEAT TIME LONG, SHORT