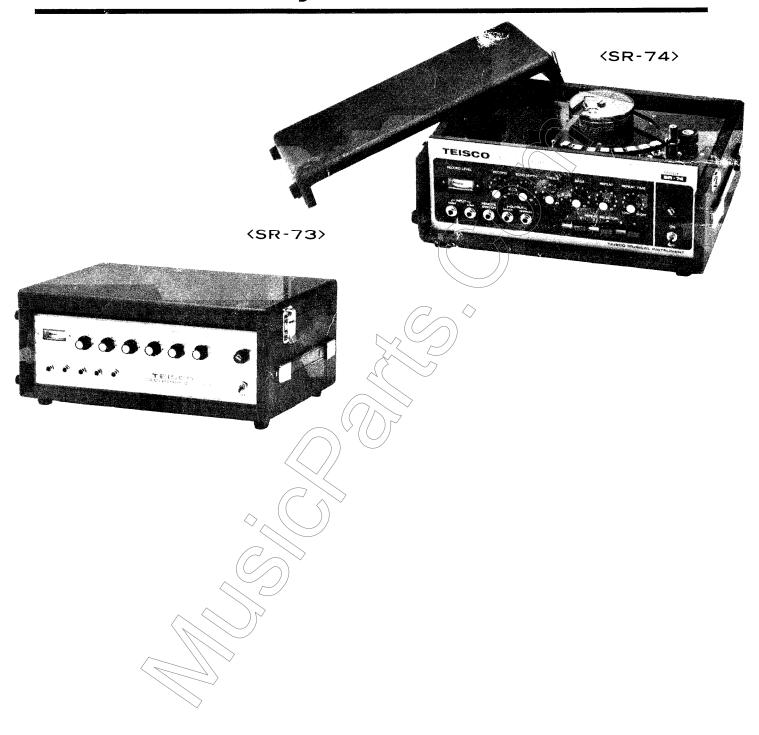

### **Technical Document Distribution**

**Brand:** Teisco

Model SR-73 Echomachine

**Product:** Echo Unit

**Description:** Owners & Schematics

Musicparts Document Number: 53363 TechTips: No Pages: 5 Dated: None

# TEISCO ECHOMACHINE SR-73, SR-74取扱説明書

- 1. REMOTE SW(SR-73 FOOT SWITCH (ECHO DEPTH 0)
- 2. LEVEL
- 3. RECORD INPUT
- 4. ECHO DEPTH (SR-73 ECHO)
- 5. TREBLE BASS (  $S\ R 73$  TONE)

REPEAT TIME LONG, SHORT