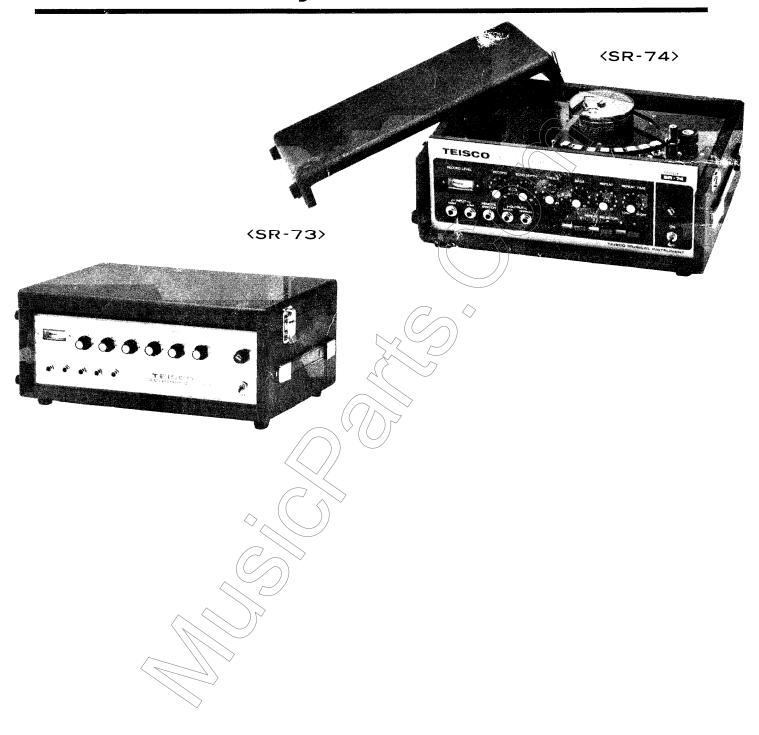

### **Technical Document Distribution**

**Brand:** Teisco

Model SR-74 Echomachine

**Product:** Echo Unit

**Description:** Owners & Schematics

Musicparts Document Number: 53354 TechTips: No Pages: 5 Dated: None

# TEISCO ECHOMACHINE SR-73, SR-74取扱説明書

- 1. REMOTE SW(SR-73 FOOT SWITCH (ECHO DEPTH 0)
- 2. LEVEL
- 3. RECORD INPUT
- 4. ECHO DEPTH (SR-73 ECHO)
- 5. TREBLE BASS (  $S\ R 73$  TONE)

REPEAT TIME LONG, SHORT